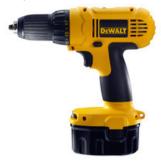

## Cordless - Drill and Drivers - 14.4 Volt 13 mm Cordless Drill Driver

## DC757KA

#### DC757KA Features

- Powerful 14.4 Volt drill driver for drilling and screwdriving applications
- Compact, lightweight design
- 17 position adjustable torque control for consistent screwdriving into a variety of materials with differ ent screw sizes
- Two speed settings, variable speed and reverse switch for controllable use
- Ergonomically designed trigger and rubber grip
- 13 mm single sleeve keyless chuck with automatic spindle lock for quick and easy bit change with one hand
- Electronic motor brake for added control
- High performance fan cooled motor for maximum power and durability
- All metal gearing for efficient power transmission and longer tool life